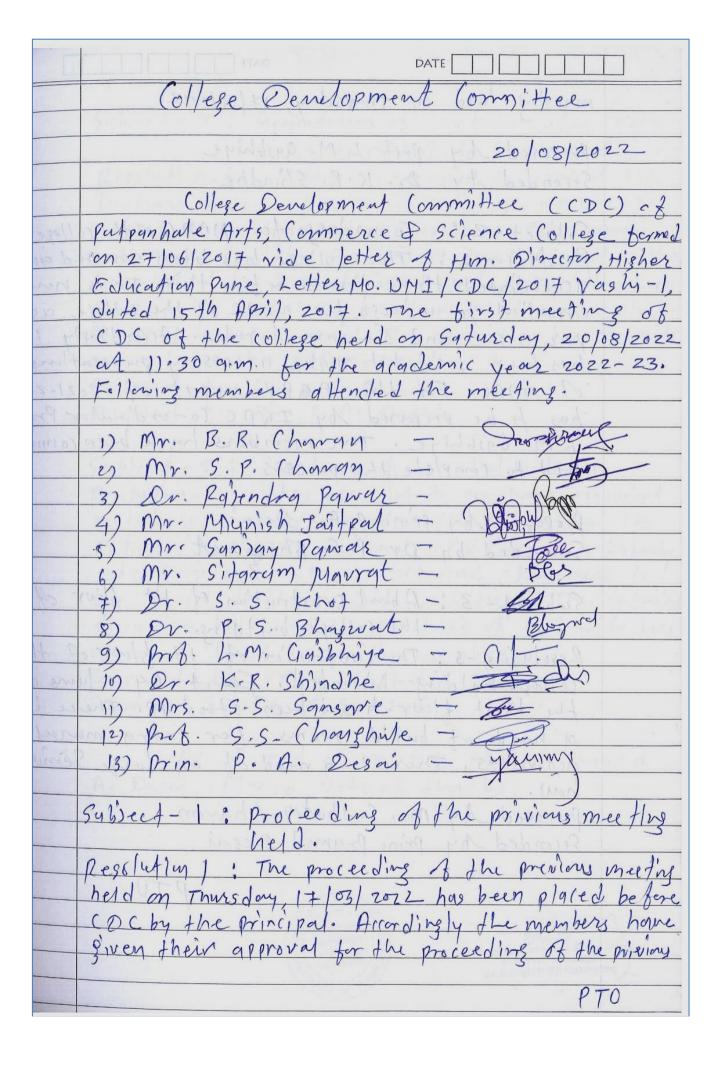

# **CDC Meeting - 1**

20-08-2022

Ref. :

Date: 18/08/2022

Dear Sir / Madam,

It is hereby informed to you that, a meeting of College Development Committee (CDC) of the college is scheduled on Sufundary, 20/08/2012 at 10:30 a.m. in the Principal's cabin to discuss on listed subjects bellow. You are hereby asked you to attend the meeting.

- 1) Reading the minutes of the previous meeting.
- 2) To discuss about NAAC reaccreditation.
- 3) Construction of the first floor of the college building.
- 4) Appointment of the CHB teachers in the college as per government rules.
- 5) Purchasing of materials as required by different departments.
- 6) Discussion of the matters as per permission of the chairman.