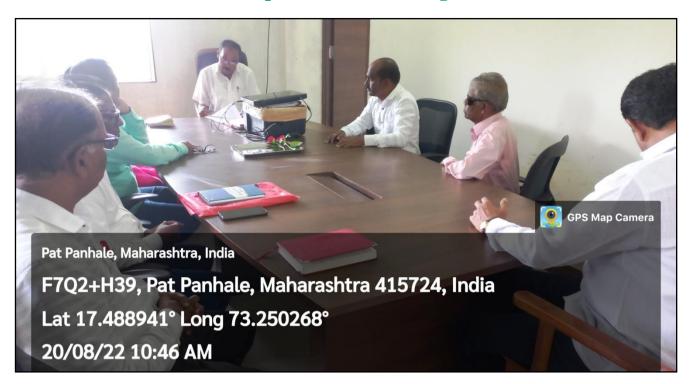

# **CDC Meeting - 1**

20-08-2022

Ref. :

Date: 18/08/2022

Dear Sir / Madam,

It is hereby informed to you that, a meeting of College Development Committee (CDC) of the college is scheduled on Sufundary, 20/08/2012 at 10:30 a.m. in the Principal's cabin to discuss on listed subjects bellow. You are hereby asked you to attend the meeting.

|          | DATE 0 2 1 0 2 0 2 2                                   |
|----------|--------------------------------------------------------|
| 1964     | Collège Development Comittee                           |
| Amile    | e side of exclations a despote Landerth M. Goldmin and |
| roll     | The 2nd meeting of CDC of the College                  |
| 1-10     | held on Thursday, 06-10-2022 of 11.30 cm. for          |
| -2 N 1"  | the geadenic year 2022-23. Following members took      |
| A forest | part in the meeting discussion.                        |
|          | be the Had and to without they when Color in           |
|          | 1) Mr. B. R. Chavan Sussignal                          |
|          | y Mr. S.P. Chavan                                      |
|          | 3) Dr. Rasendra Pawar                                  |
|          | 4, Mr. Munish Jait pay                                 |
| 14 0     | of Mr. Saniay Pawas                                    |
|          | 7) Mr. S. Fardy Marrat                                 |
| 00       | 8) Dr. Frasad S. Bhagwat Blogsal                       |
| Renn.    |                                                        |
|          | 9) Prof. L.M. Girlinge - (1)                           |
| *> 1     |                                                        |
|          | n) Mrs. Snehal S. Synvere for                          |
|          | 14) Prin. Pramod A. Desai Ganima                       |
|          | (2) 111/10 14 16 16 17                                 |
| nie      | The discussion held as follows.                        |
|          | Course du constante.                                   |
| dae      | Syb! - O : Rueding of proceeding of prevery meeting.   |
| The      | held.                                                  |
| Hog      | Resolution - I o The proceding of previous meeting     |
| K4       | held on saturday, 20/08/2022 how been placed           |
| Roll     | before cocky the printipal. All the members            |
| 1024     | pregented given their approval for the proceeding      |
| 288      | of the Meeting.                                        |
|          | proposed by Dr. K.R. Shludhe                           |
|          | Seconded by Prof L-M. Garbhiye                         |
|          | P 70                                                   |
|          |                                                        |