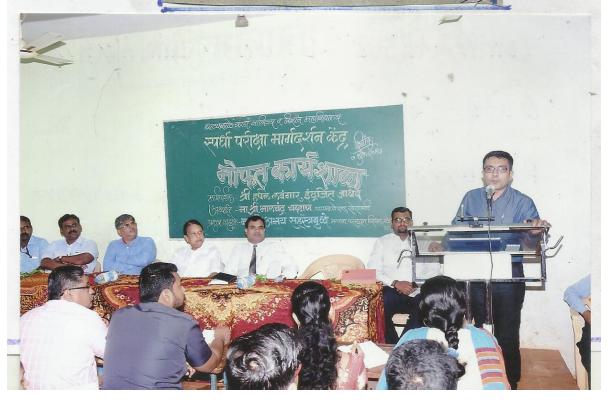

## पाटपन्हाळेतील स्पर्धा परीक्षा कार्यशाळेस उत्स्फूर्त प्रतिसाद

उमराठ-गुहागर, १७ जुलै (वार्ताहर)- पाटपन्हाळे कला, वाणिज्य व विज्ञान महाविद्यालय व युनिक ॲकॅडमी पुणे यांच्यावतीने स्पर्धा परीक्षेची तयारी या विषयावर नुकत्याच पार पडलेल्या कार्यशाळेस उत्स्फूर्त प्रतिसाद

या कार्यशाळेला मार्गदर्शन करण्यासाठी डॉ. दिलीप देशमुख, इंद्रजीत यादव, हर्ष व लवंगारे उपस्थित होते. डॉ. दिललीप देशमुख यांनी आपल्या मार्गदर्शनामध्ये कोकणातील विद्यार्थ्यांची मानसिकता व त्यांच्याजवळ असणारी बुध्दीमत्ता यांचा वापर करुन स्पर्धा परीक्षेमध्ये कशाप्रकारे यश संपादन करता येईल याची माहिती दिली. हर्षल लवंगारे यांनी महाविद्यालयीन शिक्षण घेत असताना तीन वर्षांचे नियोजन अशाप्रकारे करावे की जेणेकरून केंद्रीय लोकसेवा आयोग व महाराष्ट्र लोकसेवा आयोगाच्या परीक्षांना पदवीनंतर सत्रबध्द पध्दतीने सामोरे जाता येईल. इंद्रजीत यादव यांनी आपल्या मार्गदर्शनामध्ये देशाच्या धोरण निर्मितीमध्ये प्रशासकीय अधिकाऱ्यांचे असणारे महत्व सांगून त्यामध्ये आपल्याला कसे सहभागी होता येईल हे स्पष्ट केले. या परीक्षेमध्ये १० वी, १२ वीमधील फक्त हुशार विद्यार्थीच यशस्वी होतात असे नाही तर सर्वसामान्य बुध्दीमत्तेचे विद्यार्थी देखील मेहनतीने यशस्वी होऊ शकतात, हे त्यांनी विविध उदाहरणाच्या आधारे स्पष्ट केले. या कार्यक्रमाला पाटप-हाळे एज्यु. सोसायटीचे अध्यक्ष भालचंद्र चव्हाण, सचिव सुधाकर चव्हाण, महाविद्यालयाचे प्रभारी प्राचार्य प्रा. प्रविण सनये, पर्शुराम पंचक्रोशी शिक्षण मंडळाचे अध्यक्ष अभयशेठ सहस्त्रबुध्दे, सचिव सुनिल गमरे, उपाध्यक्ष अनंत कदम, संचालक संदेश आयरे, आर.सी. काळे महाविद्यालयाचे प्राचार्य माळी उपस्थित होते. या कार्यक्रमाचे प्रास्ताविक व सुत्रसंचालन प्रा. सुभाष खोत यांनी केले.