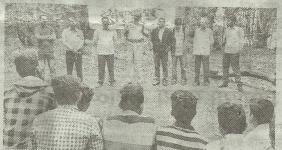

## पाटपन्हाळे महाविद्यालयाच्या विद्यार्थ्यांनी दिली जैवविविधता उद्यानाला भेट

शृंगारतळी : गुहागर तालुक्यातील चिखली येथील स्व. उत्तमराव पाटील जैवविविधता उद्यानात पाटपन्हाळेच्या कला वाणिज्य महाविद्यालयाच्या वनभोजनाचे अवचित्य साधून सर्व विद्यार्थ्यांनी विविध वनस्पतींची माहिती घेतली.

यावेळी पक्षांचे निरीक्षण व घनदाट निसर्गरम्य वातावरणाचा आनंद विद्यार्थ्यांनी घेतला.

यावेळी पोलीस निरीक्षक देवेंद्र पोळ, उद्यान कमिटी अध्यक्ष भगवान कदम, पाटपन्हाळे कॉलेजचे

पाटपन्हाळे महाविद्यालयातील विद्यार्थ्यांना विविध वनस्पतींची माहिती देताना वनपाल चंद्रकांत तावडे, सोबत उद्यान कमिटी अध्यक्ष भगवान कदम, पाटपन्हाळे कॉलेजचे प्राध्यापक श्री. खोत, श्री. गजिमये. प्राध्यापक श्री. खोत, श्री. गजिमये आदि उपस्थित होते.

गुहागर तालुक्यातील चिखली जैवविविधता उद्यानात विद्यार्थ्यांना मार्गदर्शन करताना मान्यवर,सोबत प्राध्यापक.

# चिखलीतील उद्यानात विद्यार्थ्यांनी घेतला वनभोजनाचा आनंद

उमराठ (गुहागर), १९ फेब्रु. (वार्ताहर) - गुहागर तालुक्यातील चिखलीतील स्व. उत्तमराव पाटील जैविविविधता उद्यानात पाटपन्हाळे वरिष्ठ महाविद्यालय वरिष्ठ महाविद्यालयाच्या विद्यार्थ्यांनी वनभोजनाचा आस्वाद घेतला. युवकांनी विविध वृक्ष, पक्षीयांचे निरीक्षण करून माहिती घेतली. वनपाल चंद्रकांत तावडे यांनी उद्यानाबाबत माहिती दिली.