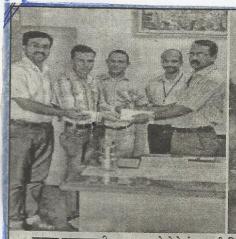

चिपळुण : पाटपन्हाळे महाविद्यालयात आयोजित कार्यक्रमात मार्गदर्शन करताना उद्योजक शाळीग्राम खातू.व्यासपीठावर अन्य मान्यवर.

विद्यार्थ्यांचे कौतुक केले. यावेळी जावे लागले या सर्व गोष्टी उलगडल्या. पाटपन्हाळे कला, वाणिज्य व देश व राज्यातील अनेक उद्योजक व्यवसाय कोणता करावा या संदर्भात यांनी स्पष्ट केले.