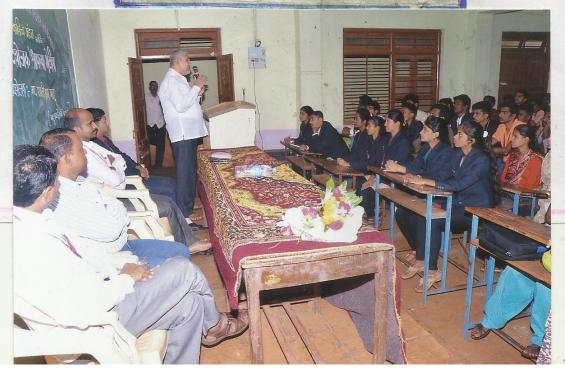

## पाटपन्हाळेतील स्पर्धा परीक्षा कार्यशाळेस उत्स्फूर्त प्रतिसाद

उमराठ-गुहागर, १७ जुलै (वार्ताहर)- पाटपन्हाळे कला, वाणिज्य व विज्ञान महाविद्यालय व युनिक ॲकॅडमी पुणे यांच्यावतीने स्पर्धा परीक्षेची तयारी या विषयावर नुकत्याच पार पडलेल्या कार्यशाळेस उत्स्फूर्त प्रतिसाद

या कार्यशाळेला मार्गदर्शन करण्यासाठी डॉ. दिलीप देशमुख, इंद्रजीत यादव, हर्ष व लवंगारे उपस्थित होते. डॉ. दिललीप देशमुख यांनी आपल्या मार्गदर्शनामध्ये कोकणातील विद्यार्थ्यांची मानसिकता व त्यांच्याजवळ असणारी बुध्दीमत्ता यांचा वापर करुन स्पर्धा परीक्षेमध्ये कशाप्रकारे यश संपादन करता येईल याची माहिती दिली. हर्षल लवंगारे यांनी महाविद्यालयीन शिक्षण घेत असताना तीन वर्षांचे नियोजन अशाप्रकारे करावे की जेणेकरून केंद्रीय लोकसेवा आयोग व महाराष्ट्र लोकसेवा आयोगाच्या परीक्षांना पदवीनंतर सत्रबध्द पध्दतीने सामोरे जाता येईल. इंद्रजीत यादव यांनी आपल्या मार्गदर्शनामध्ये देशाच्या धोरण निर्मितीमध्ये प्रशासकीय अधिकाऱ्यांचे असणारे महत्व सांगून त्यामध्ये आपल्याला कसे सहभागी होता येईल हे स्पष्ट केले. या परीक्षेमध्ये १० वी, १२ वीमधील फक्त हुशार विद्यार्थीच यशस्वी होतात असे नाही तर सर्वसामान्य बुध्दीमत्तेचे विद्यार्थी देखील मेहनतीने यशस्वी होऊ शकतात, हे त्यांनी विविध उदाहरणाच्या आधारे स्पष्ट केले. या कार्यक्रमाला पाटप-हाळे एज्यु. सोसायटीचे अध्यक्ष भालचंद्र चव्हाण, सचिव सुधाकर चव्हाण, महाविद्यालयाचे प्रभारी प्राचार्य प्रा. प्रविण सनये, पर्शुराम पंचक्रोशी शिक्षण मंडळाचे अध्यक्ष अभयशेठ सहस्त्रबुध्दे, सचिव सुनिल गमरे, उपाध्यक्ष अनंत कदम, संचालक संदेश आयरे, आर.सी. काळे महाविद्यालयाचे प्राचार्य माळी उपस्थित होते. या कार्यक्रमाचे प्रास्ताविक व सुत्रसंचालन प्रा. सुभाष खोत यांनी केले.