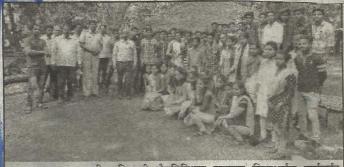

यावेळी पक्षांचे निरीक्षण व घनदाट निसर्गरम्य वातावरणाचा आनंद विद्यार्थ्यांनी घेतला.

यावेळी पोलीस निरीक्षक देवेंद्र पोळ, उद्यान कमिटी अध्यक्ष भगवान कदम, पाटपन्हाळे कॉलेजचे

पाटपन्हाळे महाविद्यालयातील विद्यार्थ्यांना विविध वनस्पतींची माहिती देताना वनपाल चंद्रकांत तावडे, सोबत उद्यान कमिटी अध्यक्ष भगवान कदम, पाटपन्हाळे कॉलेजचे प्राध्यापक श्री. खोत, श्री. गजिमये. प्राध्यापक श्री. खोत, श्री. गजिमये आदि उपस्थित होते.

गुहागर तालुक्यातील चिखली जैवविविधता उद्यानात विद्यार्थ्यांना मार्गदर्शन करताना मान्यवर,सोबत प्राध्यापक.