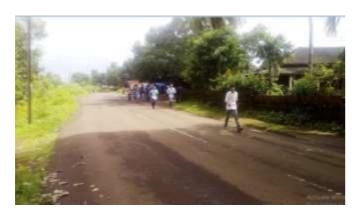

# **Voters Awareness Programme**

On 9<sup>th</sup> Oct. 2014, the NSS Volunteers arranged rally regarding voters awareness. The rally was organized in the market place. 70 pamphlets distributed in the market about awareness. The reporters took interviews of some students upon voters awareness campaign. The students performed voters oath also every citizen who crossed age of 18 have a right to vote. There is no gender issue. In the rally there were more than 50% female students. Some snapshots of images and News clippings are attached herewith which are in local language "Marathi" as it is.

### मतदार जनजागृती रॅली

#### ९ आक्टोंबर २०१४

पाटपन्हाळे एज्युकेशन मोसायटीच्या पाटपन्हाळे कला, वाणिज्य व विज्ञान महाविद्यालय, राष्ट्रीय मेवा योजना विभागाच्या वर्तीन गुरूवार दि. १ ऑक्टॉबर २०१४ रोजी मतदार जनजागृती अभिवान अंतर्गत रॅलीचे आयोजन करण्यात आले. महाविद्यालयामध्ये राष्ट्रीय सेवा योजना विभाग ११९९५-९६ सालापासून कार्यरत असून आज मितीला महाविद्यालयामध्ये राष्ट्रीय सेवा योजना विभागाचे दोन युनिट कार्यरत असून रैक्शणिक वर्ष २०१४-१५ साठी १९० स्वयंसेवकांची नाव नोंदणी या विभागामध्ये करण्यात आली आहे. मतदार जनजागृती अभियान या कार्यक्रमाचे शैचित्य साधून महाविद्यालयातील स्वयंसेवकांनी शृंगारतळी बाजारपेठेमध्ये एक रूठी कार्यली, या रूठीमध्ये राष्ट्रीय सेवा योजना विभागातील ११२ स्वयंसेवक उपस्थित होते. रूठीवरस्थान स्वयंसेवकांनी वुकानदारांना मतदार जनजागृती संदर्भातल ३०० पत्रकेही बाटली. या रूठीच्या यशस्वीतसाठी राष्ट्रीय सेवा योजना विभाग प्रमुख प्रा. गजभिये लेका, प्रा. सनये प्रवीण, प्रभागी पाचार्य सुभाग खोत इत्यावींनी विद्यार्थ्यांना सहकार्य केले. तसेच सर्व कर्मचायांनी रूठीमध्ये सहभाग घेतला.