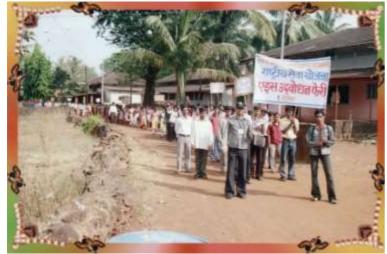

# **Voters Awareness Programme**

On 9<sup>th</sup> Oct. 2014, the NSS Volunteers arranged rally regarding voters awareness. The rally was organized in the market place. 70 pamphlets distributed in the market about awareness. The reporters took interviews of some students upon voters awareness campaign. The students performed voters oath also every citizen who crossed age of 18 have a right to vote. There is no gender issue. In the rally there were more than 50% female students. Some snapshots of images and News clippings are attached herewith which are in local language "Marathi" as it is.

### मतदार जनजागृती रॅली

#### ९ आक्टोंबर २०१४

पाटपन्हाळे एज्युकेशन मोसायटीच्या पाटपन्हाळे कला, वाणिज्य व विज्ञान महाविद्यालय, राष्ट्रीय मेवा योजना विभागाच्या वर्तीन गुरूवार दि. १ ऑक्टॉबर २०१४ रोजी मतदार जनजागृती अभिवान अंतर्गत रॅलीचे आयोजन करण्यात आले. महाविद्यालयामध्ये राष्ट्रीय सेवा योजना विभाग ११९९५-९६ सालापासून कार्यरत असून आज मितीला महाविद्यालयामध्ये राष्ट्रीय सेवा योजना विभागाचे दोन युनिट कार्यरत असून रैक्शणिक वर्ष २०१४-१५ साठी १९० स्वयंसेवकांची नाव नोंदणी या विभागामध्ये करण्यात आली आहे. मतदार जनजागृती अभियान या कार्यक्रमाचे शैचित्य साधून महाविद्यालयातील स्वयंसेवकांनी शृंगारतळी बाजारपेठेमध्ये एक रूठी कार्यली, या रूठीमध्ये राष्ट्रीय सेवा योजना विभागातील ११२ स्वयंसेवक उपस्थित होते. रूठीवरस्थान स्वयंसेवकांनी वुकानदारांना मतदार जनजागृती संदर्भातल ३०० पत्रकेही बाटली. या रूठीच्या यशस्वीतसाठी राष्ट्रीय सेवा योजना विभाग प्रमुख प्रा. गजभिये लेका, प्रा. सनये प्रवीण, प्रभागी पाचार्य सुभाग खोत इत्यावींनी विद्यार्थ्यांना सहकार्य केले. तसेच सर्व कर्मचायांनी रूठीमध्ये सहभाग घेतला.