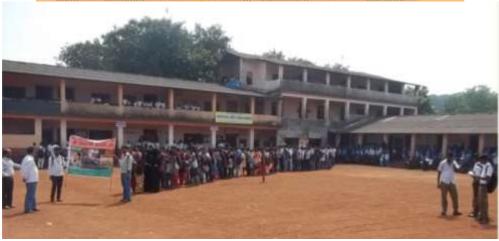

# **Voters Awareness Programme**

On 9<sup>th</sup> Oct. 2014, the NSS Volunteers arranged rally regarding voters awareness. The rally was organized in the market place. 70 pamphlets distributed in the market about awareness. The reporters took interviews of some students upon voters awareness campaign. The students performed voters oath also every citizen who crossed age of 18 have a right to vote. There is no gender issue. In the rally there were more than 50% female students. Some snapshots of images and News clippings are attached herewith which are in local language "Marathi" as it is.

#### ९ आक्टोंबर २०१४

पाटपन्हाळे एज्युकेशन मोसायटीच्या पाटपन्हाळे कला, वाणिज्य व विज्ञान महाविद्यालय, राष्ट्रीय मेवा योजना विभागाच्या वर्तीन गुरूवार दि. १ ऑक्टॉबर २०१४ रोजी मतदार जनजागृती अभिवान अंतर्गत रॅलीचे आयोजन करण्यात आले. महाविद्यालयामध्ये राष्ट्रीय सेवा योजना विभाग ११९९५-९६ सालापासून कार्यरत असून आज मितीला महाविद्यालयामध्ये राष्ट्रीय सेवा योजना विभागाचे दोन युनिट कार्यरत असून रैक्शणिक वर्ष २०१४-१५ साठी १९० स्वयंसेवकांची नाव नोंदणी या विभागामध्ये करण्यात आली आहे. मतदार जनजागृती अभियान या कार्यक्रमाचे शैचित्य साधून महाविद्यालयातील स्वयंसेवकांनी शृंगारतळी बाजारपेठेमध्ये एक रूठी कार्यली, या रूठीमध्ये राष्ट्रीय सेवा योजना विभागातील ११२ स्वयंसेवक उपस्थित होते. रूठीवरस्थान स्वयंसेवकांनी वुकानदारांना मतदार जनजागृती संदर्भातल ३०० पत्रकेही बाटली. या रूठीच्या यशस्वीतसाठी राष्ट्रीय सेवा योजना विभाग प्रमुख प्रा. गजभिये लेका, प्रा. सनये प्रवीण, प्रभागी पाचार्य सुभाग खोत इत्यावींनी विद्यार्थ्यांना सहकार्य केले. तसेच सर्व कर्मचायांनी रूठीमध्ये सहभाग घेतला.