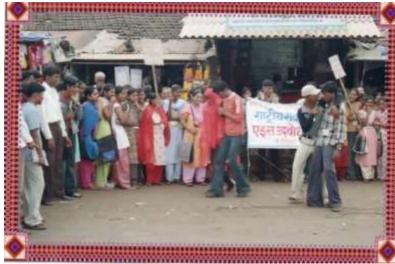

# **Voters Awareness Programme**

On 9<sup>th</sup> Oct. 2014, the NSS Volunteers arranged rally regarding voters awareness. The rally was organized in the market place. 70 pamphlets distributed in the market about awareness. The reporters took interviews of some students upon voters awareness campaign. The students performed voters oath also every citizen who crossed age of 18 have a right to vote. There is no gender issue. In the rally there were more than 50% female students. Some snapshots of images and News clippings are attached herewith which are in local language "Marathi" as it is.

### मतदार जनजागृती रॅली

#### ९ आक्टोंबर २०१४

पाटपन्हाळे एज्युकेशन मोसायटीच्या पाटपन्हाळे कला, वाणिज्य व विज्ञान महाविद्यालय, राष्ट्रीय मेवा योजना विभागाच्या वर्तीन गुरूवार दि. १ ऑक्टॉबर २०१४ रोजी मतदार जनजागृती अभिवान अंतर्गत रॅलीचे आयोजन करण्यात आले. महाविद्यालयामध्ये राष्ट्रीय सेवा योजना विभाग ११९९५-९६ सालापासून कार्यरत असून आज मितीला महाविद्यालयामध्ये राष्ट्रीय सेवा योजना विभागाचे दोन युनिट कार्यरत असून रैक्शणिक वर्ष २०१४-१५ साठी १९० स्वयंसेवकांची नाव नोंदणी या विभागामध्ये करण्यात आली आहे. मतदार जनजागृती अभियान या कार्यक्रमाचे शैचित्य साधून महाविद्यालयातील स्वयंसेवकांनी शृंगारतळी बाजारपेठेमध्ये एक रूठी कार्यली, या रूठीमध्ये राष्ट्रीय सेवा योजना विभागातील ११२ स्वयंसेवक उपस्थित होते. रूठीवरस्थान स्वयंसेवकांनी वुकानदारांना मतदार जनजागृती संदर्भातल ३०० पत्रकेही बाटली. या रूठीच्या यशस्वीतसाठी राष्ट्रीय सेवा योजना विभाग प्रमुख प्रा. गजभिये लेका, प्रा. सनये प्रवीण, प्रभागी पाचार्य सुभाग खोत इत्यावींनी विद्यार्थ्यांना सहकार्य केले. तसेच सर्व कर्मचायांनी रूठीमध्ये सहभाग घेतला.

(Students taking Voters Oath)