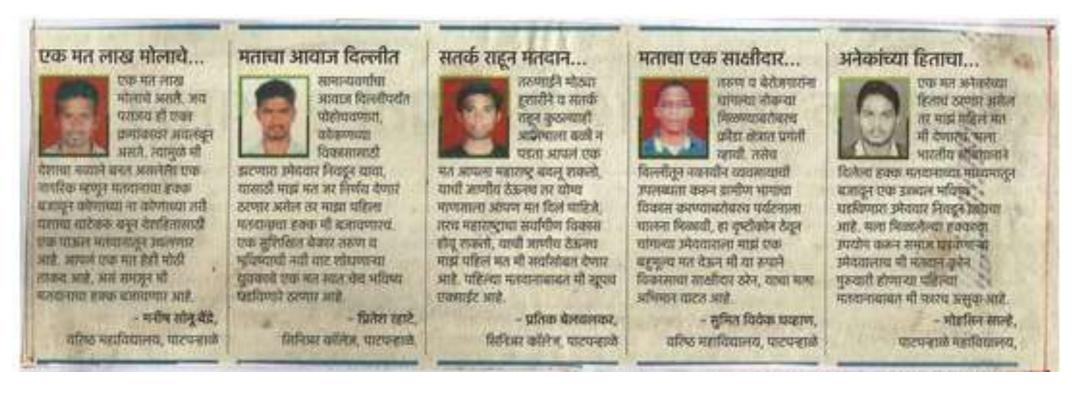

# **Voters Awareness Programme**

On 9<sup>th</sup> Oct. 2014, the NSS Volunteers arranged rally regarding voters awareness. The rally was organized in the market place. 70 pamphlets distributed in the market about awareness. The reporters took interviews of some students upon voters awareness campaign. The students performed voters oath also every citizen who crossed age of 18 have a right to vote. There is no gender issue. In the rally there were more than 50% female students. Some snapshots of images and News clippings are attached herewith which are in local language "Marathi" as it is.

### मतदार जनजागृती रॅली

#### ९ आक्टोंबर २०१४

पाटपन्हाळे एज्युकेशन मोसायटीच्या पाटपन्हाळे कला, वाणिज्य व विज्ञान महाविद्यालय, राष्ट्रीय मेवा योजना विभागाच्या वर्तीन गुरूवार दि. १ ऑक्टॉबर २०१४ रोजी मतदार जनजागृती अभिवान अंतर्गत रॅलीचे आयोजन करण्यात आले. महाविद्यालयामध्ये राष्ट्रीय सेवा योजना विभाग ११९९५-९६ सालापासून कार्यरत असून आज मितीला महाविद्यालयामध्ये राष्ट्रीय सेवा योजना विभागाचे दोन युनिट कार्यरत असून रैक्शणिक वर्ष २०१४-१५ साठी १९० स्वयंसेवकांची नाव नोंदणी या विभागामध्ये करण्यात आली आहे. मतदार जनजागृती अभियान या कार्यक्रमाचे शैचित्य साधून महाविद्यालयातील स्वयंसेवकांनी शृंगारतळी बाजारपेठेमध्ये एक रूठी कार्यली, या रूठीमध्ये राष्ट्रीय सेवा योजना विभागातील ११२ स्वयंसेवक उपस्थित होते. रूठीवरस्थान स्वयंसेवकांनी वुकानदारांना मतदार जनजागृती संदर्भातल ३०० पत्रकेही बाटली. या रूठीच्या यशस्वीतसाठी राष्ट्रीय सेवा योजना विभाग प्रमुख प्रा. गजभिये लेका, प्रा. सनये प्रवीण, प्रभागी पाचार्य सुभाग खोत इत्यावींनी विद्यार्थ्यांना सहकार्य केले. तसेच सर्व कर्मचायांनी रूठीमध्ये सहभाग घेतला.