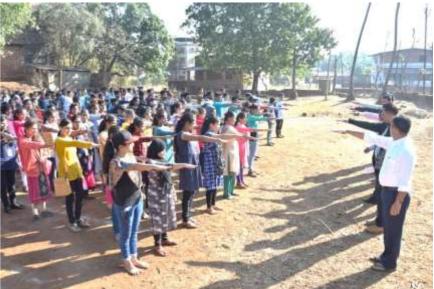

# **Voters Awareness Programme**

On 9<sup>th</sup> Oct. 2014, the NSS Volunteers arranged rally regarding voters awareness. The rally was organized in the market place. 70 pamphlets distributed in the market about awareness. The reporters took interviews of some students upon voters awareness campaign. The students performed voters oath also every citizen who crossed age of 18 have a right to vote. There is no gender issue. In the rally there were more than 50% female students. Some snapshots of images and News clippings are attached herewith which are in local language "Marathi" as it is.

(Students taking Voters Oath)