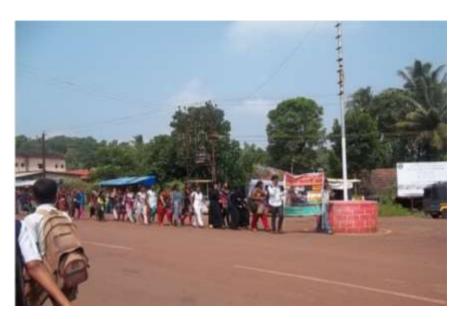

# **Voters Awareness Programme**

On 9<sup>th</sup> Oct. 2014, the NSS Volunteers arranged rally regarding voters awareness. The rally was organized in the market place. 70 pamphlets distributed in the market about awareness. The reporters took interviews of some students upon voters awareness campaign. The students performed voters oath also every citizen who crossed age of 18 have a right to vote. There is no gender issue. In the rally there were more than 50% female students. Some snapshots of images and News clippings are attached herewith which are in local language "Marathi" as it is.

### मतदार जनजागृती रॅली

#### ९ आक्टोंबर २०१४

पाटपन्हाळे एज्युकेशन मोसायटीच्या पाटपन्हाळे कला, वाणिज्य व विज्ञान महाविद्यालय, राष्ट्रीय मेवा योजना विभागाच्या वर्तीन गुरूवार दि. १ ऑक्टॉबर २०१४ रोजी मतदार जनजागृती अभिवान अंतर्गत रॅलीचे आयोजन करण्यात आले. महाविद्यालयामध्ये राष्ट्रीय सेवा योजना विभाग ११९९५-९६ सालापासून कार्यरत असून आज मितीला महाविद्यालयामध्ये राष्ट्रीय सेवा योजना विभागाचे दोन युनिट कार्यरत असून रैक्शणिक वर्ष २०१४-१५ साठी १९० स्वयंसेवकांची नाव नोंदणी या विभागामध्ये करण्यात आली आहे. मतदार जनजागृती अभियान या कार्यक्रमाचे शैचित्य साधून महाविद्यालयातील स्वयंसेवकांनी शृंगारतळी बाजारपेठेमध्ये एक रूठी कार्यली, या रूठीमध्ये राष्ट्रीय सेवा योजना विभागातील ११२ स्वयंसेवक उपस्थित होते. रूठीवरस्थान स्वयंसेवकांनी वुकानदारांना मतदार जनजागृती संदर्भातल ३०० पत्रकेही बाटली. या रूठीच्या यशस्वीतसाठी राष्ट्रीय सेवा योजना विभाग प्रमुख प्रा. गजभिये लेका, प्रा. सनये प्रवीण, प्रभागी पाचार्य सुभाग खोत इत्यावींनी विद्यार्थ्यांना सहकार्य केले. तसेच सर्व कर्मचायांनी रूठीमध्ये सहभाग घेतला.