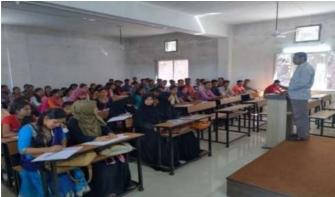

# **Voters Awareness Programme**

On 9<sup>th</sup> Oct. 2014, the NSS Volunteers arranged rally regarding voters awareness. The rally was organized in the market place. 70 pamphlets distributed in the market about awareness. The reporters took interviews of some students upon voters awareness campaign. The students performed voters oath also every citizen who crossed age of 18 have a right to vote. There is no gender issue. In the rally there were more than 50% female students. Some snapshots of images and News clippings are attached herewith which are in local language "Marathi" as it is.

(Students taking Voters Oath)