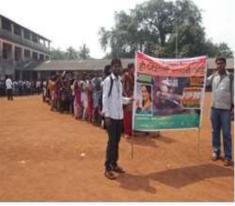

# **Voters Awareness Programme**

On 9<sup>th</sup> Oct. 2014, the NSS Volunteers arranged rally regarding voters awareness. The rally was organized in the market place. 70 pamphlets distributed in the market about awareness. The reporters took interviews of some students upon voters awareness campaign. The students performed voters oath also every citizen who crossed age of 18 have a right to vote. There is no gender issue. In the rally there were more than 50% female students. Some snapshots of images and News clippings are attached herewith which are in local language "Marathi" as it is.

#### ९ आक्टोंबर २०१४

पाटपन्हाळे एज्युकेशन मोसायटीच्या पाटपन्हाळे कला, वाणिज्य व विज्ञान महाविद्यालय, राष्ट्रीय मेवा योजना विभागाच्या वर्तीन गुरूवार दि. १ ऑक्टॉबर २०१४ रोजी मतदार जनजागृती अभिवान अंतर्गत रॅलीचे आयोजन करण्यात आले. महाविद्यालयामध्ये राष्ट्रीय सेवा योजना विभाग ११९९५-९६ सालापासून कार्यरत असून आज मितीला महाविद्यालयामध्ये राष्ट्रीय सेवा योजना विभागाचे दोन युनिट कार्यरत असून रैक्शणिक वर्ष २०१४-१५ साठी १९० स्वयंसेवकांची नाव नोंदणी या विभागामध्ये करण्यात आली आहे. मतदार जनजागृती अभियान या कार्यक्रमाचे शैचित्य साधून महाविद्यालयातील स्वयंसेवकांनी शृंगारतळी बाजारपेठेमध्ये एक रूठी कार्यली, या रूठीमध्ये राष्ट्रीय सेवा योजना विभागातील ११२ स्वयंसेवक उपस्थित होते. रूठीवरस्थान स्वयंसेवकांनी वुकानदारांना मतदार जनजागृती संदर्भातल ३०० पत्रकेही बाटली. या रूठीच्या यशस्वीतसाठी राष्ट्रीय सेवा योजना विभाग प्रमुख प्रा. गजभिये लेका, प्रा. सनये प्रवीण, प्रभागी पाचार्य सुभाग खोत इत्यावींनी विद्यार्थ्यांना सहकार्य केले. तसेच सर्व कर्मचायांनी रूठीमध्ये सहभाग घेतला.

(Students taking Voters Oath)