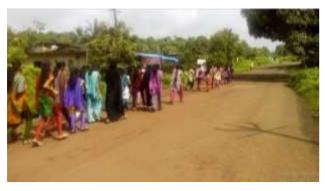

# **Voters Awareness Programme**

On 9<sup>th</sup> Oct. 2014, the NSS Volunteers arranged rally regarding voters awareness. The rally was organized in the market place. 70 pamphlets distributed in the market about awareness. The reporters took interviews of some students upon voters awareness campaign. The students performed voters oath also every citizen who crossed age of 18 have a right to vote. There is no gender issue. In the rally there were more than 50% female students. Some snapshots of images and News clippings are attached herewith which are in local language "Marathi" as it is.

### मतदार जनजागृती रॅली

#### ९ आक्टोंबर २०१४

पाटपन्हाळे एज्युकेशन मोसायटीच्या पाटपन्हाळे कला, वाणिज्य व विज्ञान महाविद्यालय, राष्ट्रीय मेवा योजना विभागाच्या वर्तीन गुरूवार दि. १ ऑक्टॉबर २०१४ रोजी मतदार जनजागृती अभिवान अंतर्गत रॅलीचे आयोजन करण्यात आले. महाविद्यालयामध्ये राष्ट्रीय सेवा योजना विभाग ११९९५-९६ सालापासून कार्यरत असून आज मितीला महाविद्यालयामध्ये राष्ट्रीय सेवा योजना विभागाचे दोन युनिट कार्यरत असून रैक्शणिक वर्ष २०१४-१५ साठी १९० स्वयंसेवकांची नाव नोंदणी या विभागामध्ये करण्यात आली आहे. मतदार जनजागृती अभियान या कार्यक्रमाचे शैचित्य साधून महाविद्यालयातील स्वयंसेवकांनी शृंगारतळी बाजारपेठेमध्ये एक रूठी कार्यली, या रूठीमध्ये राष्ट्रीय सेवा योजना विभागातील ११२ स्वयंसेवक उपस्थित होते. रूठीवरस्थान स्वयंसेवकांनी वुकानदारांना मतदार जनजागृती संदर्भातल ३०० पत्रकेही बाटली. या रूठीच्या यशस्वीतसाठी राष्ट्रीय सेवा योजना विभाग प्रमुख प्रा. गजभिये लेका, प्रा. सनये प्रवीण, प्रभागी पाचार्य सुभाग खोत इत्यावींनी विद्यार्थ्यांना सहकार्य केले. तसेच सर्व कर्मचायांनी रूठीमध्ये सहभाग घेतला.

(Students taking Voters Oath)