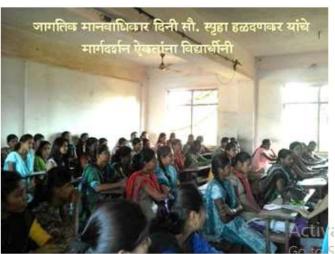

्यात आले. या जाहिरनाम्यात सुमारे ३० कलमांचा अंतर्भाव आहे. या कलमांवर आधारित भारतीय राज्य घटनाकारांनी घटनेमध्ये ७ प्रकारचे मुलभूत अधिकार दिले आहेत. या दिवसानिमीत्ताने स्त्री - पुरूष समानता यावी, महिला आर्थिकदृष्ट्या खंबीर बनाव्यात या दृष्टिकोणातून महाविद्यालयामध्ये विद्यार्थीनींकरिता १० डिसेंबर हा दिवस साजरा करण्यात आला. सदर कार्यक्रमामध्ये महिलांनी आपल्या पायावर उभे राहावे या हेतूने व्यवसाय प्रशिक्षण कार्यशाळेचे आयोजन करण्यात आले. सदर कार्यशाळेला परिसरातील व्यवसाय प्रशिक्षण चालविणाऱ्या महिला सौ. सुभांगी जाधव, सौ. सुजाता धायगुडे व सौ. स्पृहा हळदणकर हे मार्गदर्शक म्हणून लाभले. सदर कार्यक्रमाचे सुत्रसंचालन राष्ट्रीय सेवा योजनेचे कार्यक्रम अधिकारी प्रा. लंकेश गजभिये यांनी तर आभार प्रा. निलीमा सकपाळ यांनी मानले. सदर प्रशिक्षण कार्यशाळेला महाविद्यालयातील सुमारे २०० विद्यार्थीनींनी लाभ घेतला.





### Attendance

Following students were present for the programme of World Human Rights Day.

|          | 000                                               |               |
|----------|---------------------------------------------------|---------------|
| I        | आर्थनी विनायक सर्वे.                              | Aluere        |
| 3        | विमोना मध्या सूचार्यः                             | Burneye       |
| 83       | प्रिनी सहेका पालबीनकर                             | Calshellow    |
| 4)       | पुणा कीचर चव्हाता ।                               | Behavan       |
| . 9      | जीमी बांकर मीजुकर                                 | Alba.         |
| sj       | अभी अवाय रहाँदे                                   | Brate         |
| (4)      |