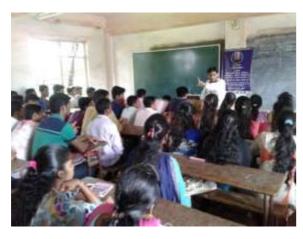

# **Voters Awareness Programme**

On 9<sup>th</sup> Oct. 2014, the NSS Volunteers arranged rally regarding voters awareness. The rally was organized in the market place. 70 pamphlets distributed in the market about awareness. The reporters took interviews of some students upon voters awareness campaign. The students performed voters oath also every citizen who crossed age of 18 have a right to vote. There is no gender issue. In the rally there were more than 50% female students. Some snapshots of images and News clippings are attached herewith which are in local language "Marathi" as it is.

#### ९ आक्टोंबर २०१४

पाटपन्हाळे एज्युकेशन मोसायटीच्या पाटपन्हाळे कला, वाणिज्य व विज्ञान महाविद्यालय, राष्ट्रीय मेवा योजना विभागाच्या वर्तीन गुरूवार दि. १ ऑक्टॉबर २०१४ रोजी मतदार जनजागृती अभिवान अंतर्गत रॅलीचे आयोजन करण्यात आले. महाविद्यालयामध्ये राष्ट्रीय सेवा योजना विभाग ११९९५-९६ सालापासून कार्यरत असून आज मितीला महाविद्यालयामध्ये राष्ट्रीय सेवा योजना विभागाचे दोन युनिट कार्यरत असून रैक्शणिक वर्ष २०१४-१५ साठी १९० स्वयंसेवकांची नाव नोंदणी या विभागामध्ये करण्यात आली आहे. मतदार जनजागृती अभियान या कार्यक्रमाचे शैचित्य साधून महाविद्यालयातील स्वयंसेवकांनी शृंगारतळी बाजारपेठेमध्ये एक रूठी कार्यली, या रूठीमध्ये राष्ट्रीय सेवा योजना विभागातील ११२ स्वयंसेवक उपस्थित होते. रूठीवरस्थान स्वयंसेवकांनी वुकानदारांना मतदार जनजागृती संदर्भातल ३०० पत्रकेही बाटली. या रूठीच्या यशस्वीतसाठी राष्ट्रीय सेवा योजना विभाग प्रमुख प्रा. गजभिये लेका, प्रा. सनये प्रवीण, प्रभागी पाचार्य सुभाग खोत इत्यावींनी विद्यार्थ्यांना सहकार्य केले. तसेच सर्व कर्मचायांनी रूठीमध्ये सहभाग घेतला.