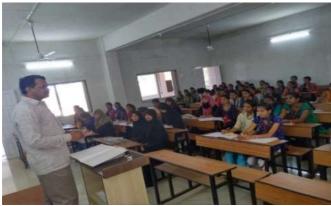

# **Voters Awareness Programme**

On 9<sup>th</sup> Oct. 2014, the NSS Volunteers arranged rally regarding voters awareness. The rally was organized in the market place. 70 pamphlets distributed in the market about awareness. The reporters took interviews of some students upon voters awareness campaign. The students performed voters oath also every citizen who crossed age of 18 have a right to vote. There is no gender issue. In the rally there were more than 50% female students. Some snapshots of images and News clippings are attached herewith which are in local language "Marathi" as it is.

#### ९ आक्टोंबर २०१४

पाटपन्हाळे एज्युकेशन मोसायटीच्या पाटपन्हाळे कला, वाणिज्य व विज्ञान महाविद्यालय, राष्ट्रीय मेवा योजना विभागाच्या वर्तीन गुरूवार दि. १ ऑक्टॉबर २०१४ रोजी मतदार जनजागृती अभिवान अंतर्गत रॅलीचे आयोजन करण्यात आले. महाविद्यालयामध्ये राष्ट्रीय सेवा योजना विभाग ११९९५-९६ सालापासून कार्यरत असून आज मितीला महाविद्यालयामध्ये राष्ट्रीय सेवा योजना विभागाचे दोन युनिट कार्यरत असून रैक्शणिक वर्ष २०१४-१५ साठी १९० स्वयंसेवकांची नाव नोंदणी या विभागामध्ये करण्यात आली आहे. मतदार जनजागृती अभियान या कार्यक्रमाचे शैचित्य साधून महाविद्यालयातील स्वयंसेवकांनी शृंगारतळी बाजारपेठेमध्ये एक रूठी कार्यली, या रूठीमध्ये राष्ट्रीय सेवा योजना विभागातील ११२ स्वयंसेवक उपस्थित होते. रूठीवरस्थान स्वयंसेवकांनी वुकानदारांना मतदार जनजागृती संदर्भातल ३०० पत्रकेही बाटली. या रूठीच्या यशस्वीतसाठी राष्ट्रीय सेवा योजना विभाग प्रमुख प्रा. गजभिये लेका, प्रा. सनये प्रवीण, प्रभागी पाचार्य सुभाग खोत इत्यावींनी विद्यार्थ्यांना सहकार्य केले. तसेच सर्व कर्मचायांनी रूठीमध्ये सहभाग घेतला.