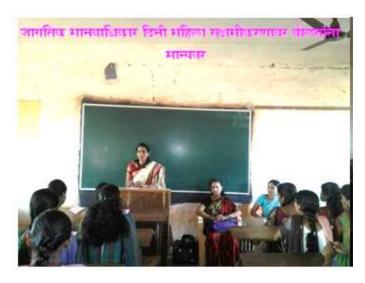

रण्यात आले. या जाहिरनाम्यात सुमारे ३० कलमांचा अंतर्भाव आहे. या कलमांवर आधारित भारतीय राज्य घटनाकारांनी घटनेमध्ये ७ प्रकारचे मुलभूत अधिकार दिले आहेत. या दिवसानिमीत्ताने स्त्री - पुरूष समानता यावी, महिला आर्थिकदृष्ट्या खंबीर बनाव्यात या दृष्टिकोणातून महाविद्यालयामध्ये विद्यार्थीनींकरिता १० डिसेंबर हा दिवस साजरा करण्यात आला. सदर कार्यक्रमामध्ये महिलांनी आपल्या पायावर उभे राहावे या हेतूने व्यवसाय प्रशिक्षण कार्यशाळेचे आयोजन करण्यात आले. सदर कार्यशाळेला परिसरातील व्यवसाय प्रशिक्षण चालविणाऱ्या महिला सौ. सुभांगी जाधव, सौ. सुजाता धायगुडे व सौ. स्पृहा हळदणकर हे मार्गदर्शक म्हणून लाभले. सदर कार्यक्रमाचे सुत्रसंचालन राष्ट्रीय सेवा योजनेचे कार्यक्रम अधिकारी प्रा. लंकेश गजभिये यांनी तर आभार प्रा. निलीमा सकपाळ यांनी मानले. सदर प्रशिक्षण कार्यशाळेला महाविद्यालयातील सुमारे २०० विद्यार्थीनींनी लाभ घेतला.





### Attendance

Following students were present for the programme of World Human Rights Day.

|          | 000                                               |               |
|----------|---------------------------------------------------|---------------|
| I        | आर्थनी विनायक सर्वे.                              | Aluere        |
| 3        | विमोना मध्या सूचार्यः                             | Burneye       |
| 83       | प्रिनी सहेका पालबीनकर                             | Calshellow    |
| 4)       | पुणा कीचर चव्हाता ।                               | Behavan       |
| . 9      | जीमी बांकर मीजुकर                                 | Alba.         |
| sj       | अभी अवाय रहाँदे                                   | Brate         |
| (4)      |