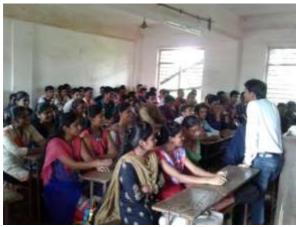

# **Voters Awareness Programme**

On 9<sup>th</sup> Oct. 2014, the NSS Volunteers arranged rally regarding voters awareness. The rally was organized in the market place. 70 pamphlets distributed in the market about awareness. The reporters took interviews of some students upon voters awareness campaign. The students performed voters oath also every citizen who crossed age of 18 have a right to vote. There is no gender issue. In the rally there were more than 50% female students. Some snapshots of images and News clippings are attached herewith which are in local language "Marathi" as it is.

#### ९ आक्टोंबर २०१४

पाटपन्हाळे एज्युकेशन मोसायटीच्या पाटपन्हाळे कला, वाणिज्य व विज्ञान महाविद्यालय, राष्ट्रीय मेवा योजना विभागाच्या वर्तीन गुरूवार दि. १ ऑक्टॉबर २०१४ रोजी मतदार जनजागृती अभिवान अंतर्गत रॅलीचे आयोजन करण्यात आले. महाविद्यालयामध्ये राष्ट्रीय सेवा योजना विभाग ११९९५-९६ सालापासून कार्यरत असून आज मितीला महाविद्यालयामध्ये राष्ट्रीय सेवा योजना विभागाचे दोन युनिट कार्यरत असून रैक्शणिक वर्ष २०१४-१५ साठी १९० स्वयंसेवकांची नाव नोंदणी या विभागामध्ये करण्यात आली आहे. मतदार जनजागृती अभियान या कार्यक्रमाचे शैचित्य साधून महाविद्यालयातील स्वयंसेवकांनी शृंगारतळी बाजारपेठेमध्ये एक रूठी कार्यली, या रूठीमध्ये राष्ट्रीय सेवा योजना विभागातील ११२ स्वयंसेवक उपस्थित होते. रूठीवरस्थान स्वयंसेवकांनी वुकानदारांना मतदार जनजागृती संदर्भातल ३०० पत्रकेही बाटली. या रूठीच्या यशस्वीतसाठी राष्ट्रीय सेवा योजना विभाग प्रमुख प्रा. गजभिये लेका, प्रा. सनये प्रवीण, प्रभागी पाचार्य सुभाग खोत इत्यावींनी विद्यार्थ्यांना सहकार्य केले. तसेच सर्व कर्मचायांनी रूठीमध्ये सहभाग घेतला.