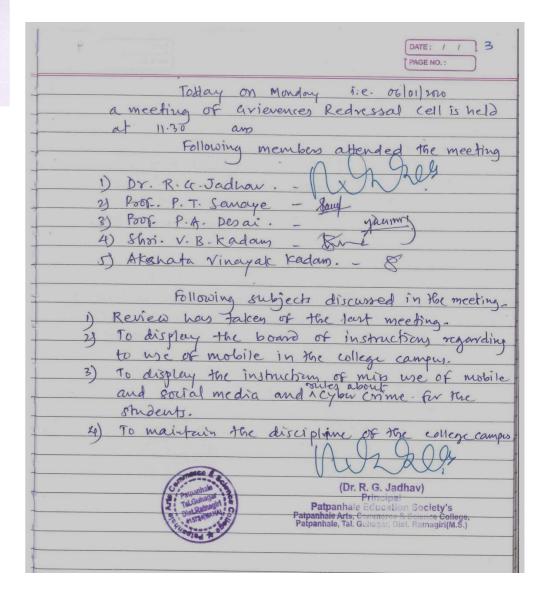

## 8) Grievance Redressal Cell (Students):

1) Shri. Sanaye P.T. - Co-ordinator

2) Prof. Desai P.A. - Member

3) Prof. Khot S.S. - Member

4) Shri. Kadam V. B. - Member

5) Akshata Vinayak kadam (T.Y.B.Com.)- Student Representative

#### **Minutes**

|                                                                                                     | DATE: / / 5  |
|-----------------------------------------------------------------------------------------------------|--------------|
| of the arievances Redressal Cell                                                                    | 9            |
| Following members attended of  1. Dr. R. G. Jadhan.  2 Prof. P. T. Sanaye - South                   | he meeting   |
| 3 Poor. P.A. Desai yaum<br>4 Shri, V. B. Kadam, Kung                                                | <u></u>      |
| following subjects discussed  1. Review how taken of the last n  2. Discuss on the work done by the | reefing.     |
| 3.                                                                                                  | J);          |
| Patpanhale Patpanhale Educati Patpanhale Arts. Commerce Patpanhale, Tal. Guhagar, D                 | on Society's |
|                                                                                                     |              |