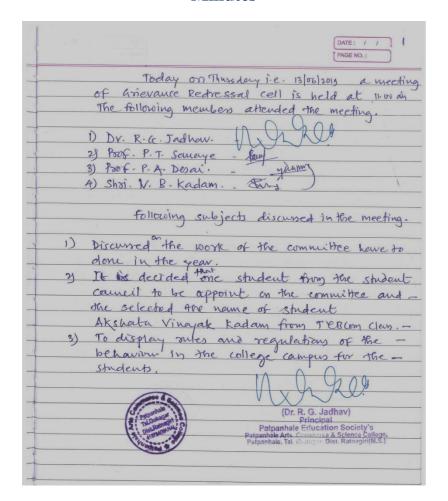

## 8) Grievance Redressal Cell (Students):

1) Shri. Sanaye P.T. - Co-ordinator

2) Prof. Desai P.A. - Member

3) Prof. Khot S.S. - Member

4) Shri. Kadam V. B. - Member

5) Akshata Vinayak kadam (T.Y.B.Com.)- Student Representative

#### **Minutes**

|                                                                                                     | DATE: / / 5  |
|-----------------------------------------------------------------------------------------------------|--------------|
| of the arievances Redressal Cell                                                                    | 9            |
| Following members attended of  1. Dr. R. G. Jadhan.  2 Prof. P. T. Sanaye - South                   | he meeting   |
| 3 Poor. P.A. Desai yaum<br>4 Shri, V. B. Kadam, Kung                                                | <u></u>      |
| following subjects discussed  1. Review how taken of the last n  2. Discuss on the work done by the | reefing.     |
| 3.                                                                                                  | J);          |
| Patpanhale Patpanhale Educati Patpanhale Arts. Commerce Patpanhale, Tal. Guhagar, D                 | on Society's |
|                                                                                                     |              |