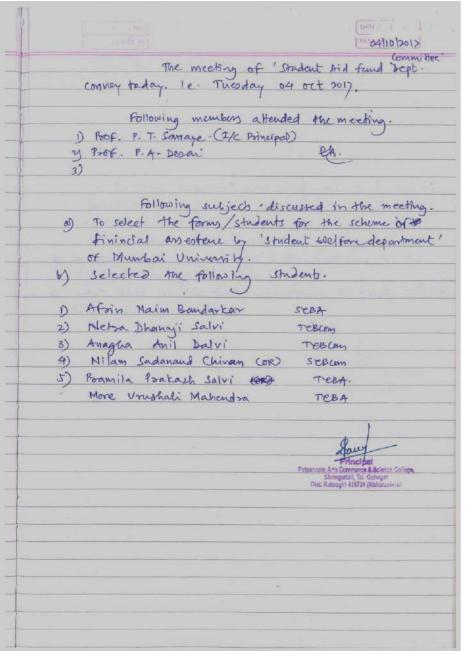

| Sr. No. | Name of the Students       | Class  |
|---------|----------------------------|--------|
| 1       | Burondkar Afrin Shakur     | TYBA   |
| 2       | Chavan Sonali Satyaprakash | TYBCom |
| 3       | Salvi Bhagyashri Vikas     | TYBCom |
| 4       | Vichare Mayuri Prafulla    | TYBCom |
| 5       | Khan Sana Ashraf           | TYBA   |

In-Charge-Principal Patpanhale Education Society's Patpanhale Arts, Commerce and Science College Patpanhale, Tal. Guhagar, Dist. Ratnageri-415724(M.S.)