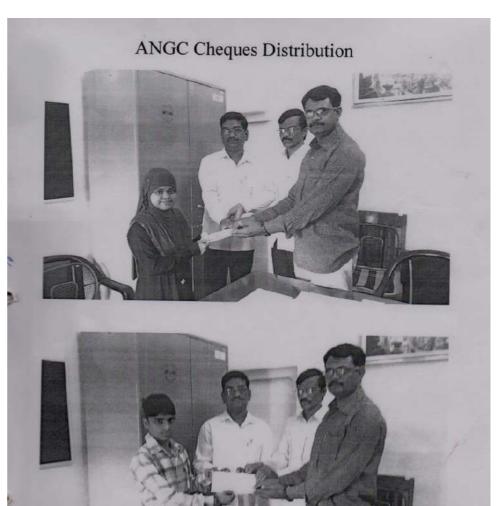

Patpanhale Education Society's **Patpanhale Arts, Comm. & Science College** A/P.- Shrinagartali-Patpanhale, Tal.- Guhagar, Dist.- Ratnagiri, Pin.- 415724. **ANGC Scholarship cheque distributed** 

(2015-16)

| Sr.<br>No. | Name of the Stud      | ents           | Cheque No. | Amount<br>Rs. | Sign. of the<br>Students |
|------------|-----------------------|----------------|------------|---------------|--------------------------|
| 1          | Kadam Reshma M.       | FYBA           | 824418     | 800/-         | @kadam_                  |
| 2          | Mujawar Shahin A.     | FYBA           | 824419     | 800/-         | S.A. mujalon             |
| 3          | More Vrushali M.      | FYBA           | 824420     | 800/-         | V.M.More.                |
| 4          | Bhagwat Pritee A.     | SYBA           | 824421     | 800/-         | Apparent                 |
| 5          | Burondkar Afrin S.    | ТҮВА           | 824422     | 800/-         | Asurendlan               |
| 6          | Desai Vaibhav R.      | TYBA           | 824423     | 800/-         | and                      |
| 7          | Jadhav Sonam P.       | TYBA           | 824424     | 800/-         | shahar.                  |
| 8          | Maniyar Aabidin S.    | ТҮВА           | 824425     | 800/-         | MANNAR                   |
| 9          | Maniyar Adil S.       | TYBA           | 824426     | 800/-         | Matyon                   |
| 10         | More Seema D.         | TYBA           | 824427     | 800/-         | Sman 4                   |
| 11         | Patil Sarika G.       | ТҮВА           | 824428     | 800/-         | (Bolf)                   |
| 12         | Sawant Prasanna C.    | FYBCom         | 824429     | 800/-         | grant                    |
| 13         | Awate Rasika A.       | SYBCom         | 824430     | 800/-         | Fite                     |
| 14         | Bhagwat Snehal A.     | SYBCom         | 824431     | 800/-         | Astropado;               |
| 15         | More Sharayu S.       | SYBCom         | 824432     | 800/-         | femse                    |
| 16         | Sakpal Pallavi P.     | SYBCom         | 824433     | 800/-         | Spackyral -              |
| 17         | Chavan Sonali S.      | TYBCom         | 824434     | 800/-         | s.s. chavag              |
| 18         | Salvi Bhagyashri V.   | TYBCom         | 824435     | ,800/-        | Beaki                    |
| 19         | Salunkhe Pratiksha B. | TYBCom         | 824436     | 800/-         | Brahmelk                 |
| 20         | Vichare Mayuri P.     | TYBCom         | 824437     | 800/-         | Michan                   |
|            |                       | and the second | Total Rs.  | 16000/-       |                          |