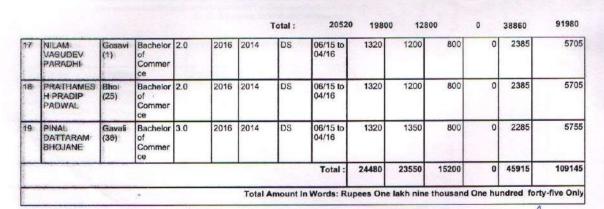

## 5.1.1 Sanction letters and list of Students benefited by scholarships and freeships provided by the Government during the last five years

- \* Sanction letters of scholarships and freeships.
- \* Year-wise list of beneficiary students in each scheme.