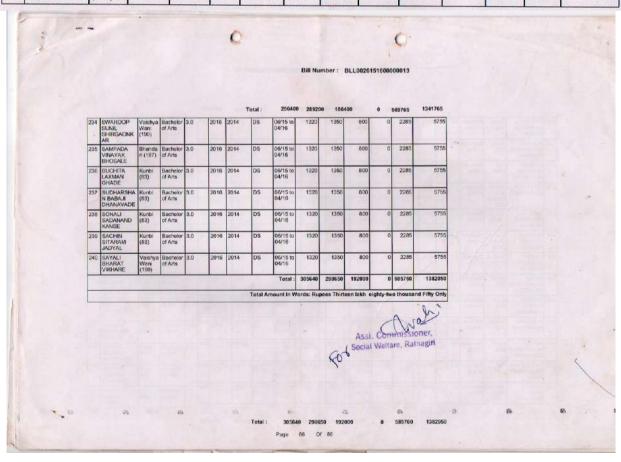

## 5.1.1 Sanction letters and list of Students benefited by scholarships and freeships provided by the Government during the last five years

- \* Sanction letters of scholarships and freeships.
- \* Year-wise list of beneficiary students in each scheme.