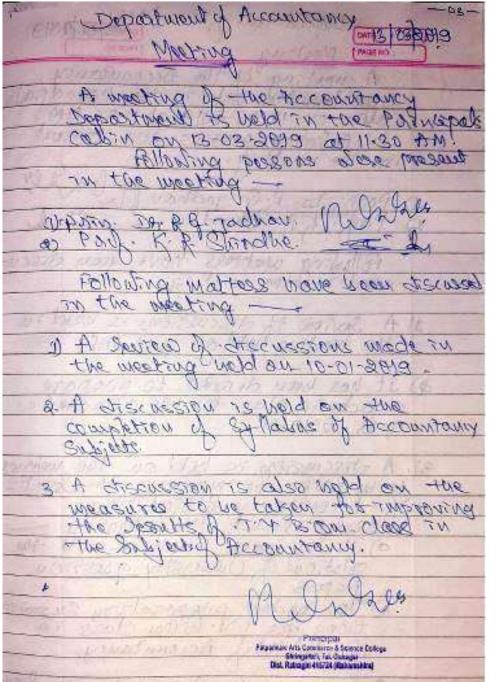

### **Minutes of the Meetings**

At the beginning of every Academic year, The principal calls the meeting, addresses, provide Academic and Allied Activities Diary and order to prepare Annual Teaching Plan. The principal call the meetings departments-wise. The discussion let write down on the minutes book of the departments. Some snapshots of the minutes of the meetings are as follows.