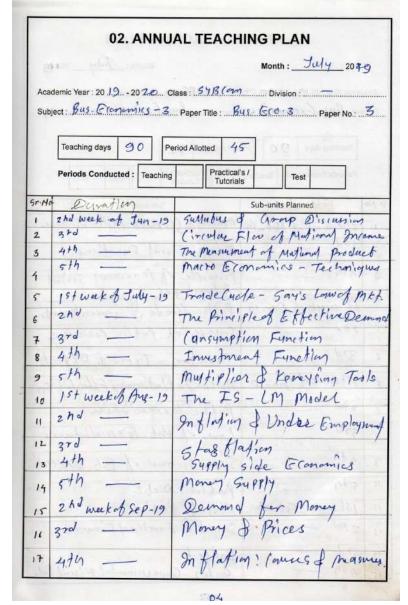

#### **Annual Teaching Plan**

At the beginning of every Academic year, The principal calls the meeting, addresses, provide Academic and Allied Activities Diary and order to prepare Annual Teaching Plan Semester- wise. The diary includes the said annual teaching plan. Each and every staff member prepared the annual teaching plan and submit to the principal. Some snapshots of the annual teaching plan as under:

|        | 02 ANNII                      | AL TEACHING PLAN                                           |
|--------|-------------------------------|------------------------------------------------------------|
|        | See Made and                  | Month: July 2019                                           |
| Acad   | lemic Year : 20 1.9 20 .2.0 C | lass: FYBA/FYB(om Division:                                |
|        |                               | Paper Title :                                              |
|        |                               |                                                            |
|        | Teaching days                 | riod Allotted 45                                           |
|        | Periods Conducted : Teaching  | Practical's / Tutorials Test                               |
| ir.No. | Duration                      | Sub-units Planned                                          |
| 1      | 4th week of Jun-19            | Sallabus & army Discusting                                 |
| 2      | 5th                           | Discussy gon Muti - Lingual Culhy Religion                 |
| 3      | 15+ weekof July-19            | Multi-Religioneness of India                               |
| 4      | and —                         | Rurel, Urban, Tribal D'mens lon                            |
| 5      | 324 —                         | Inter amus Con blicks                                      |
| 6      | 414                           | Comunatism, Costism                                        |
| 7      | 514 -                         | Classism & Resimulism                                      |
| 8      | 1 st week of Aug-19           | Deelining Sex Partia of India                              |
| 9      | end —                         | Wiolence Agant Women in India                              |
| 10     | 3rd -                         | Rate of media in Devlanut of Women                         |
| 1)     | 4+11 -                        | Physically Chalonge of people<br>Mentally Chalonged people |
| 12     | 5th -                         | Mentury Charlanged people                                  |
| 13     | 2 hd weeked Sep-19            | Indian Constitution-Features                               |
| 14     | 3rd -                         | Fundamental Dutles of Citizens                             |
| 15     | 4.th —                        | Nothernal Antegration - Youth                              |

| - p   |                              | Month: July 2019                        |
|-------|------------------------------|-----------------------------------------|
| A     | Annia Vanna 20 1/2 00 7/2 0  | lass: TYB Com. Division                 |
|       |                              | Paper Title: 845 E(0:5 Paper No.: 5     |
| Subje | ed web cernstiles            | Paper Title: D49 C. C. S. Paper No.: S. |
|       | Teaching days 90 Pe          | eriod Allotted 45                       |
|       | Periods Conducted : Teaching | Practical's / Tutorials Test            |
| ·.Mr. | Duration                     | Sub-units Planned                       |
| 1     | 2nd week of Jyn-19           |                                         |
| 2.    | 3rd -                        | Overview of new Francisco Poli          |
| 3     | 4+4 -                        | Gustainable Development Gods            |
| 4     | 5th -                        | Foreign Jonestment Palicy               |
| 5     | 1 st ob July - 19            | Various Mew Eronomic Concepts           |
| 6     | 2hd                          | Mational Agriculture Policy             |
| 7     | 3rd -                        | Agricultural Tinance                    |
| 8     | 4 th _                       | Agricultural Marketing                  |
| 9     | sth -                        | New Terms in Agro-myrketin              |
| 10    | 1 Stweek of Aug-19           | Pilicy Mesures: Competitley Acti        |
| 4     | and —                        | MSME Sector                             |
| 12    | 370 -                        | Industrial Pellutley                    |
| 3     | 4th -                        | Service Sector in Recent years          |
| 4     | 5th -                        | Money Market                            |
| 5     | 2 hd creeked sep-19          | Capital market                          |
| 4     | 3rd —                        | Review of Syllabys                      |
| ,     | 4th _                        | Conclusion.                             |