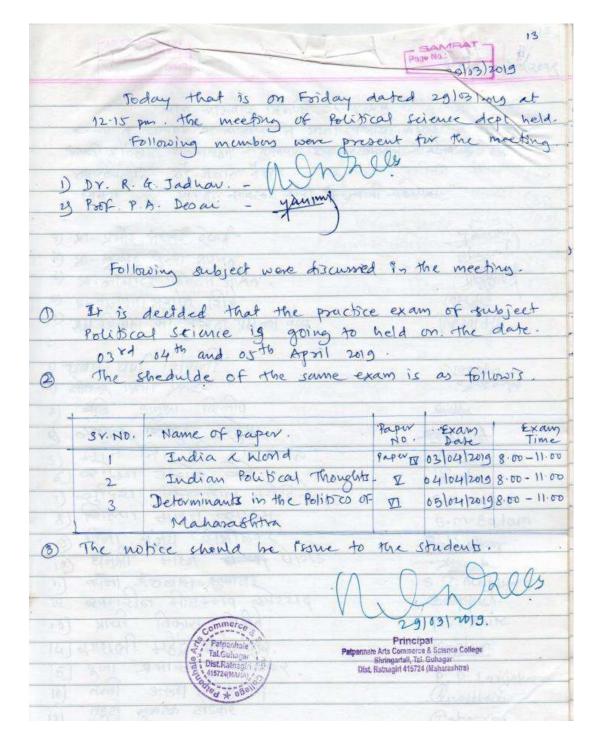

### **Minutes of the Meetings**

At the beginning of every Academic year, The principal calls the meeting, addresses, provide Academic and Allied Activities Diary and order to prepare Annual Teaching Plan. The principal call the meetings departments-wise. The discussion let write down on the minutes book of the departments. Some snapshots of the minutes of the meetings are as follows.