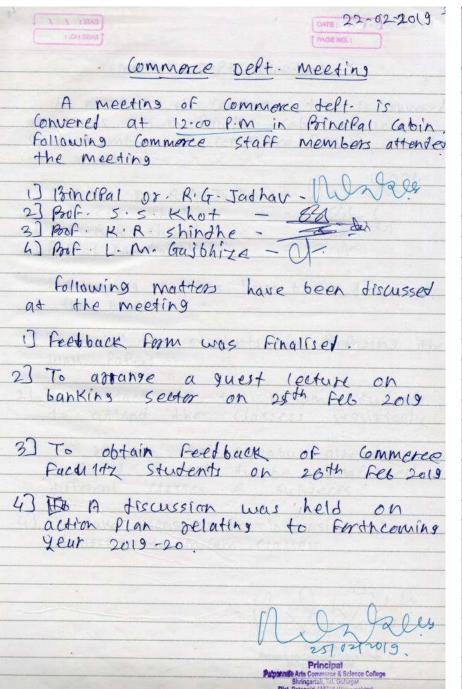

### **Minutes of the Meetings**

At the beginning of every Academic year, The principal calls the meeting, addresses, provide Academic and Allied Activities Diary and order to prepare Annual Teaching Plan. The principal call the meetings departments-wise. The discussion let write down on the minutes book of the departments. Some snapshots of the minutes of the meetings are as follows.

| 1,00000                                                                                            | 29-02-20(9                                                                                       |
|----------------------------------------------------------------------------------------------------|--------------------------------------------------------------------------------------------------|
| Commerce Deft mee                                                                                  | enik                                                                                             |
| A meeting of commerce<br>at 12:15 fim in Poincifal C<br>Staff members of commerce<br>the meeting.  | abin following                                                                                   |
| 1] Principal Dr. R.G. Jadhav -<br>2] Bof s.s Khot<br>3] Bof K.R. Shindhe<br>4] Bof L.M. Galbhige - | Maroli<br>End                                                                                    |
| Following matters have at the meeting.  1] To suite the students wall papers.                      |                                                                                                  |
| 2) To Contact all the Mo<br>to attend the classe                                                   | com students                                                                                     |
| 3] To review the syllab<br>completed & yet to be<br>different classes & si                         | Conaple ted of                                                                                   |
| 4) To take measures for inc<br>admission to Molom Clas                                             | reasing the sess.                                                                                |
| (A)                                                                                                | Their 2 Hornes                                                                                   |
| Polyanosis<br>Disc. I                                                                              | Principat Ada Commerce & Science College Shringstoli, Tot, Gahagar talasgis 415/24 (Naharashtra) |